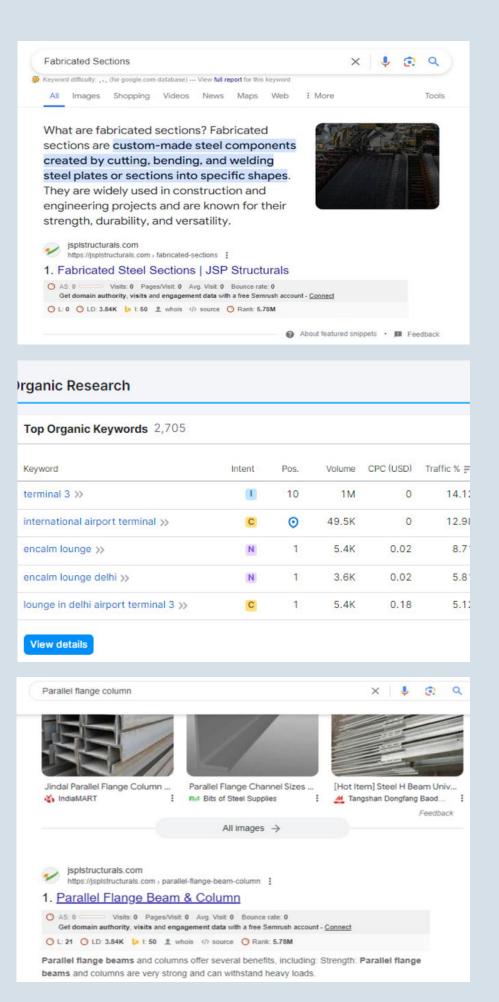

# search engine optimization

- JSP Structurals: Top rankings for 5 keywords, 5 additional in top 5.
- Encalm: Top rankings for 10 keywords within 3 months, 15 in top 5 within 6 months, 13 on page one within a year.
- Developed keyword-based content to improve website traffic and user engagement.