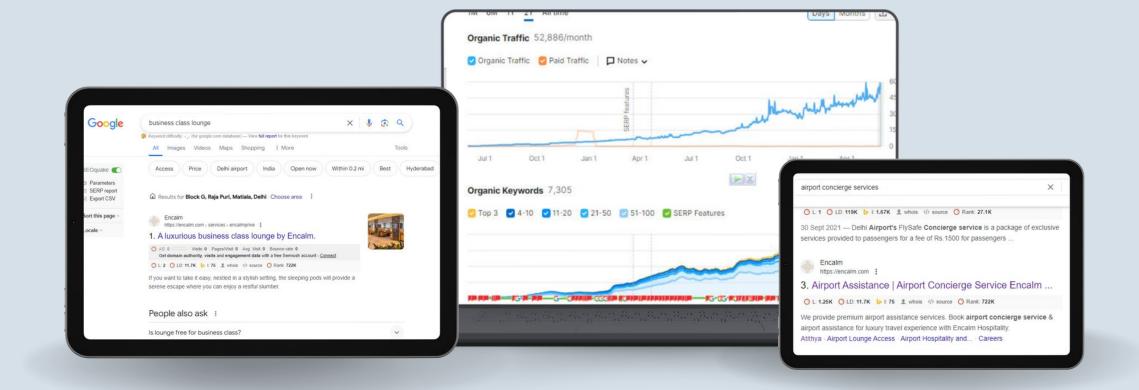

# search engine optimization

- JSP Structurals: Top rankings for 5 keywords, 5 additional in top 5.
- Encalm: Top rankings for 10 keywords within 3 months, 15 in top 5 within 6 months, 13 on page one within a year.
- Developed keyword-based content to improve website traffic and user engagement.