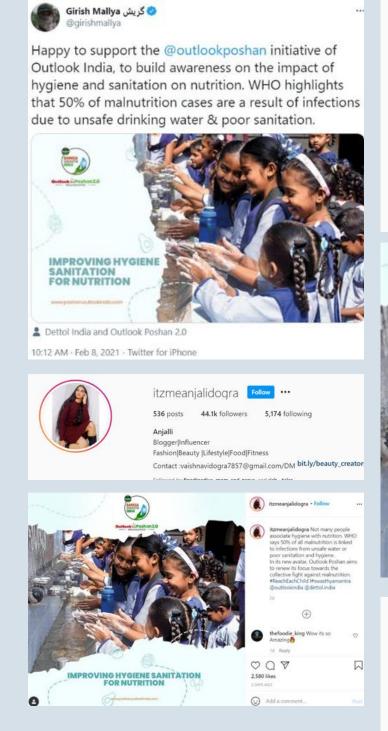

## Outlook poshan campaign

248 posts

Mona Roy

Creater

towards the collective fight against malnutrition.

Many people don't associate hygiene with nutrition. Per WHO, 50% of all malnutrition is linked to infections from unsafe water or poor sanitation.

#### #ReachEachChild #SwasthyaMantra

107 Retweets 122 Likes